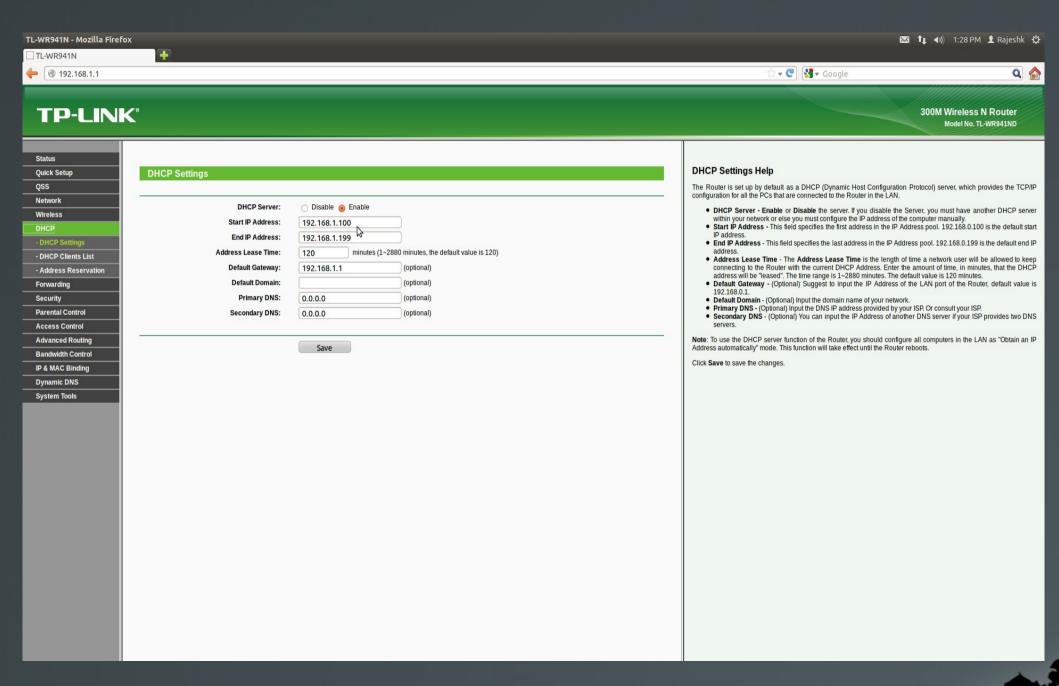

## WiFi Setup

It is the general setup for TP-Link router, you can make simillar setup for your wifi router

#### **DHCP Settings**