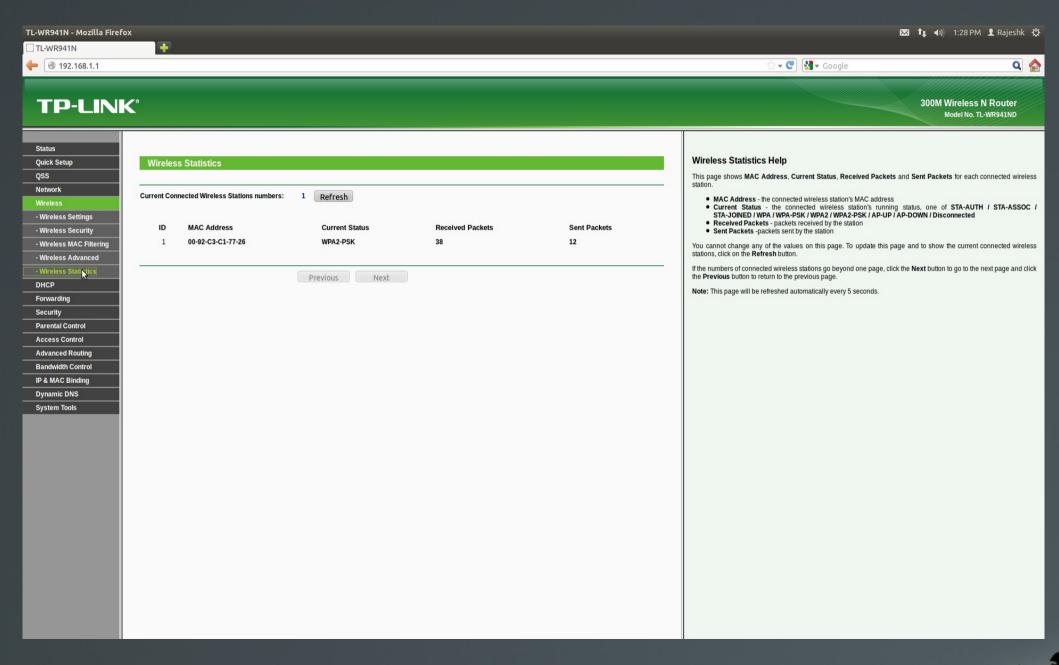

## WiFi Setup

It is the general setup for TP-Link router, you can make simillar setup for your wifi router

#### **WiFi Statistics**