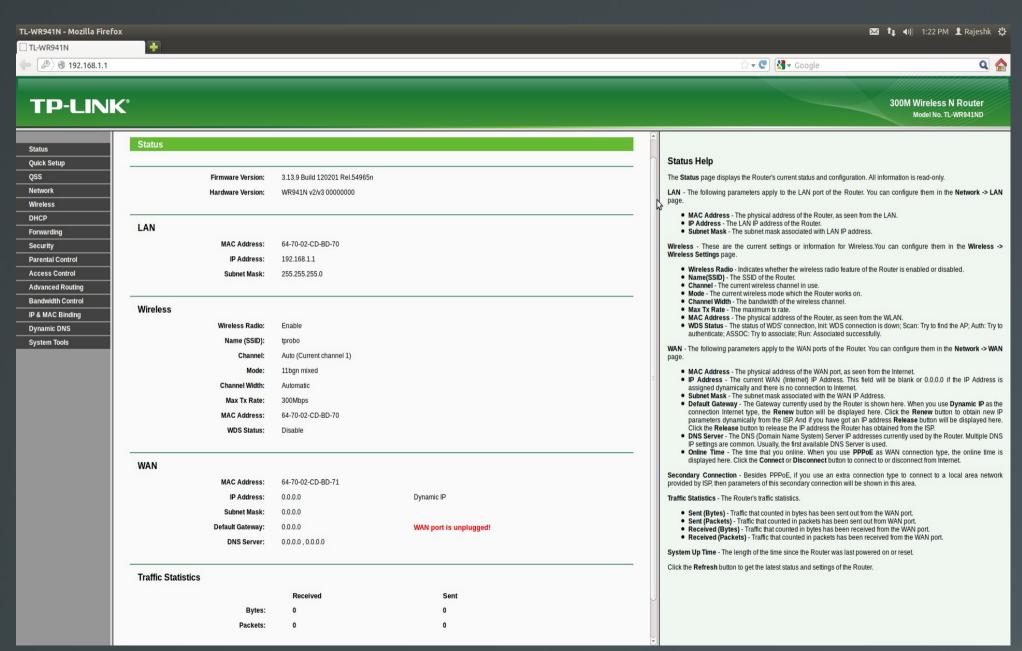

## Use of Aakash in Classroom

Rajesh Kushalkar

Project Manager (Clicker Group)

Department of Computer Science & Engineering

*Indian Institute of Technology Bombay* 

#### Clicker Web-Based Software Architecture on Tablet



## Remote Center Diagram



## WiFi Setup

It is the general setup for TP-Link router, you can make simillar setup for your wifi router





# Default IP 192.168.1.1 user name : admin password : admin



#### Network Status



#### **WAN** setup



#### LAN setting



#### WiFi Settings

M 1 1) 1:23 PM 1 Rajeshk ₩

TL-WR941N - Mozilla Firefox



## WiFi Security



#### **WiFi Statistics**



#### **DHCP Settings**



### **DHCP Client List**