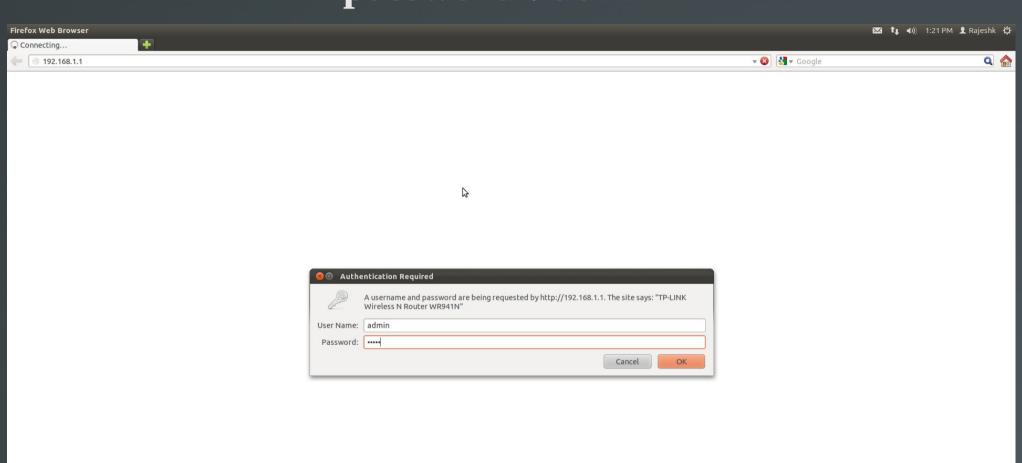

## WiFi Setup

It is the general setup for TP-Link router, you can make simillar setup for your wifi router

# Default IP 192.168.1.1 user name : admin password : admin