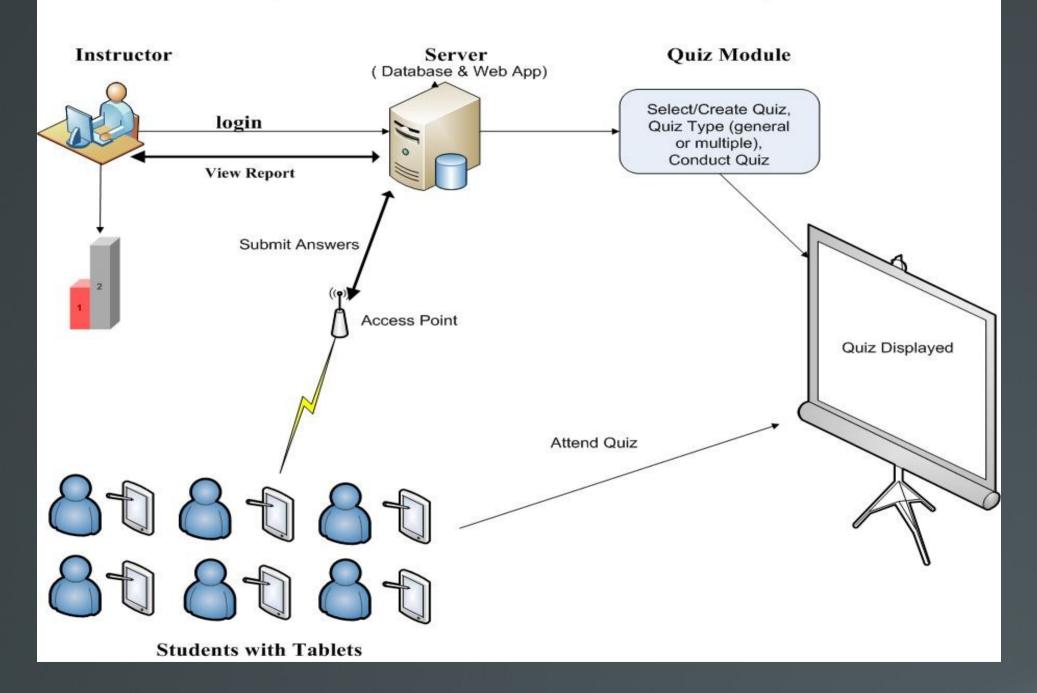

## Use of Aakash in Classroom

Rajesh Kushalkar

Project Manager (Clicker Group)

Department of Computer Science & Engineering

*Indian Institute of Technology Bombay* 

#### Clicker Web-Based Software Architecture on Tablet



## Remote Center Diagram



## WiFi Setup

It is the general setup for TP-Link router, you can make simillar setup for your wifi router





# Default IP 192.168.1.1 user name : admin password : admin



#### Network Status



#### **WAN** setup



#### LAN setting



#### WiFi Settings

M 1 1) 1:23 PM 1 Rajeshk ₩

TL-WR941N - Mozilla Firefox



## WiFi Security



#### **WiFi Statistics**



#### **DHCP Settings**



### **DHCP Client List**