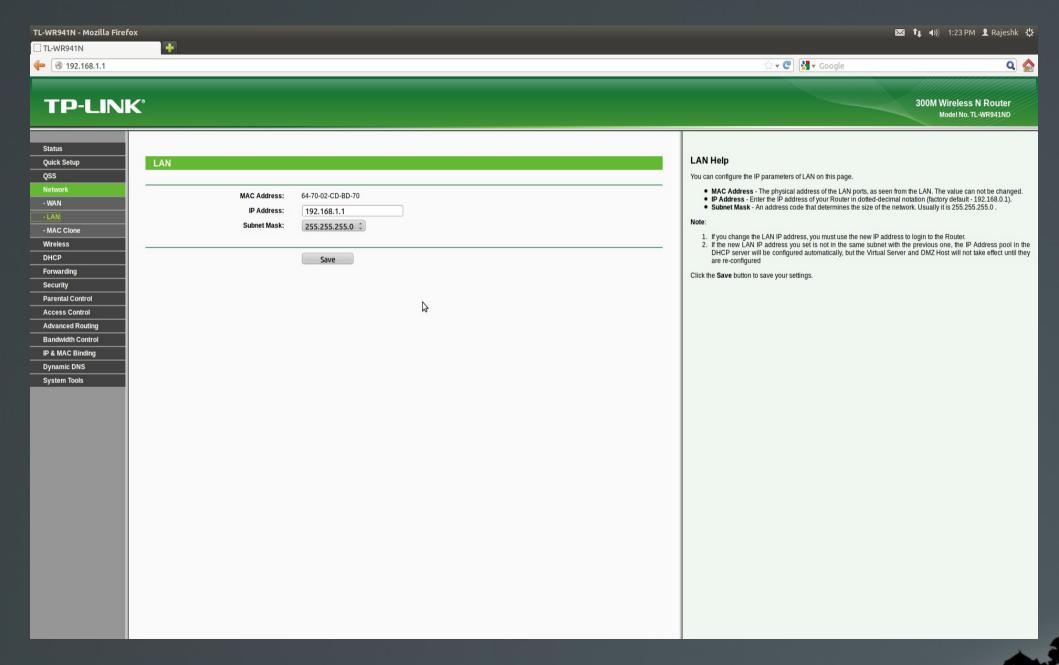

## Use of Aakash in Classroom

Rajesh Kushalkar

Project Manager (Clicker Group)

Department of Computer Science & Engineering

*Indian Institute of Technology Bombay* 

#### Clicker Web-Based Software Architecture on Tablet



## Remote Center Diagram



## WiFi Setup

It is the general setup for TP-Link router, you can make simillar setup for your wifi router





# Default IP 192.168.1.1 user name : admin password : admin



#### Network Status



#### **WAN** setup



#### LAN setting



#### WiFi Settings

M 1 1) 1:23 PM 1 Rajeshk ₩

TL-WR941N - Mozilla Firefox



## WiFi Security



#### **WiFi Statistics**



#### **DHCP Settings**



### **DHCP Client List**