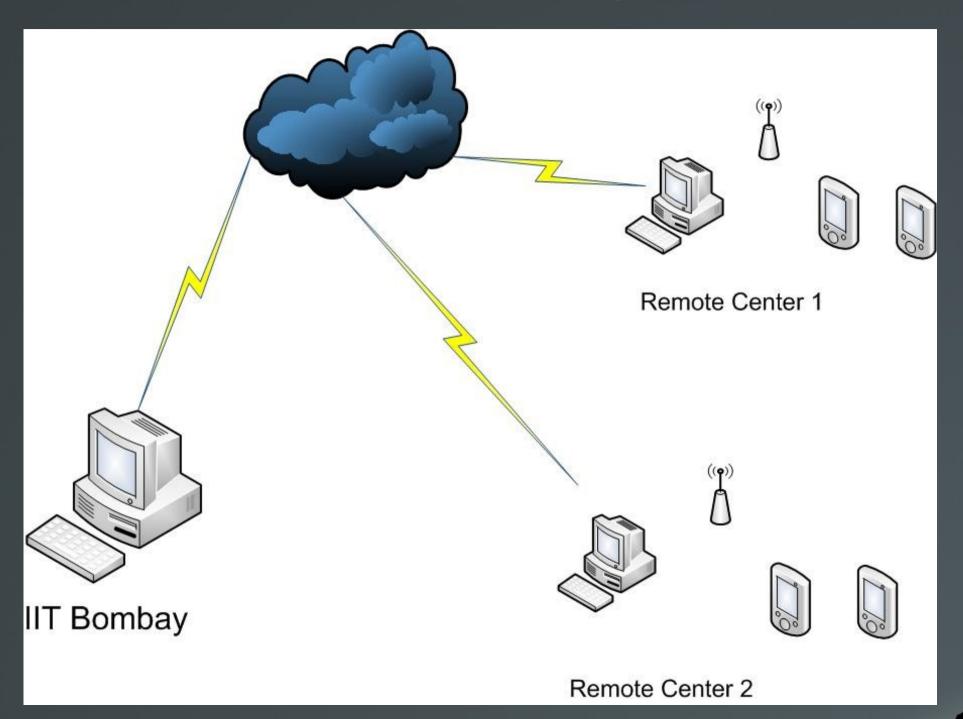

## Use of Aakash in Classroom

Rajesh Kushalkar

Project Manager (Clicker Group)

Department of Computer Science & Engineering

*Indian Institute of Technology Bombay* 

#### Clicker Web-Based Software Architecture on Tablet



## Remote Center Diagram



## WiFi Setup

It is the general setup for TP-Link router, you can make simillar setup for your wifi router





# Default IP 192.168.1.1 user name : admin password : admin



#### Network Status



#### **WAN** setup



#### LAN setting



#### WiFi Settings

M 1 1) 1:23 PM 1 Rajeshk ₩

TL-WR941N - Mozilla Firefox



## WiFi Security



#### **WiFi Statistics**



#### **DHCP Settings**



### **DHCP Client List**