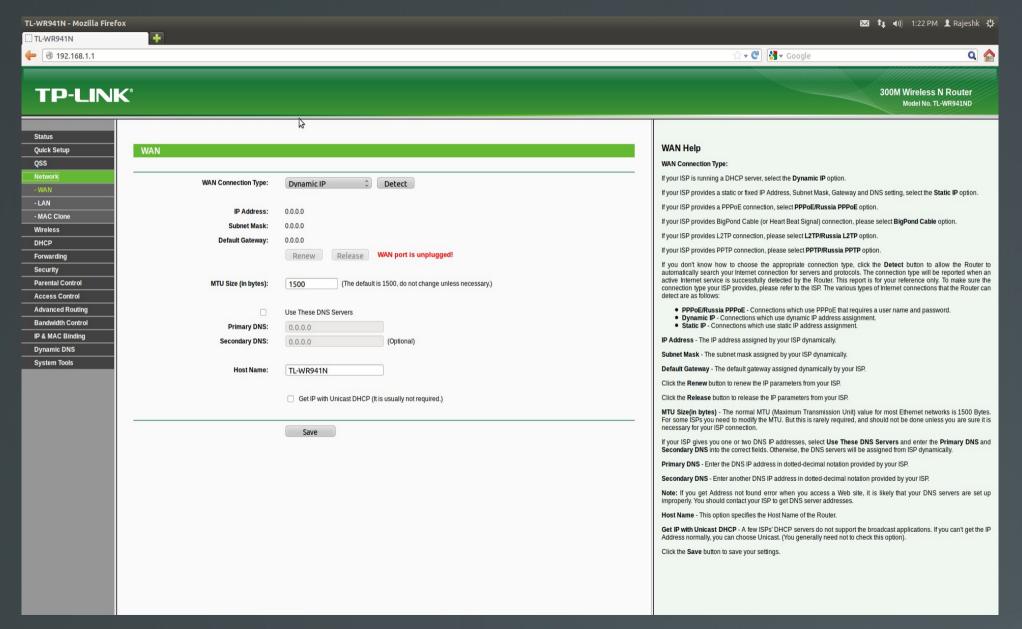

## Use of Aakash in Classroom

Rajesh Kushalkar

Project Manager (Clicker Group)

Department of Computer Science & Engineering

*Indian Institute of Technology Bombay* 

#### Clicker Web-Based Software Architecture on Tablet



## Remote Center Diagram



## WiFi Setup

It is the general setup for TP-Link router, you can make simillar setup for your wifi router





# Default IP 192.168.1.1 user name : admin password : admin



#### Network Status



#### **WAN** setup



#### LAN setting



#### WiFi Settings

M 1 1) 1:23 PM 1 Rajeshk ₩

TL-WR941N - Mozilla Firefox



## WiFi Security



#### **WiFi Statistics**



#### **DHCP Settings**



### **DHCP Client List**