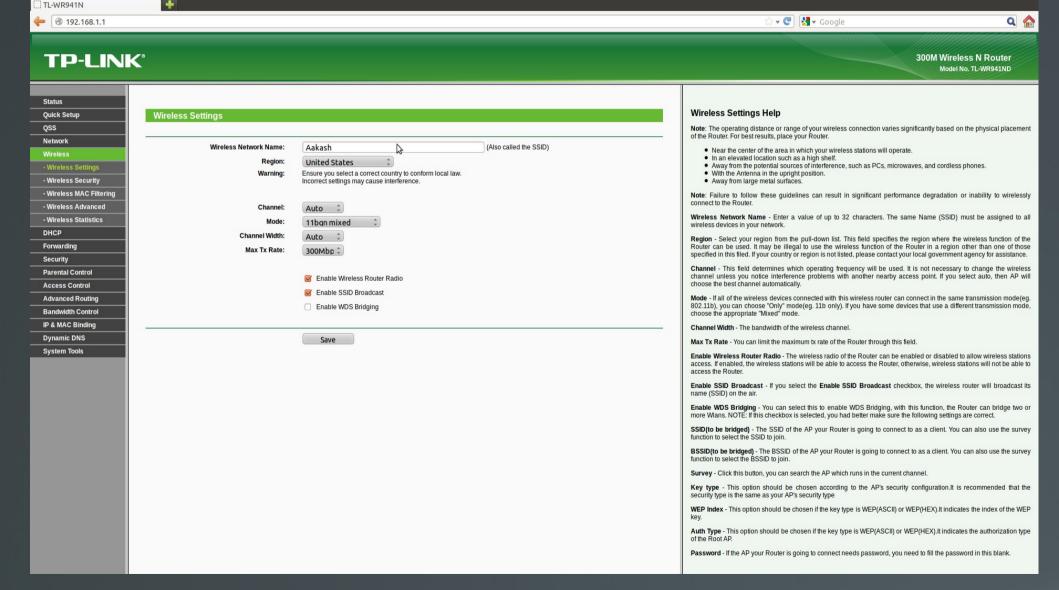

## WiFi Setup

It is the general setup for TP-Link router, you can make simillar setup for your wifi router

#### WiFi Settings

M 1 1) 1:23 PM 1 Rajeshk ₩

TL-WR941N - Mozilla Firefox