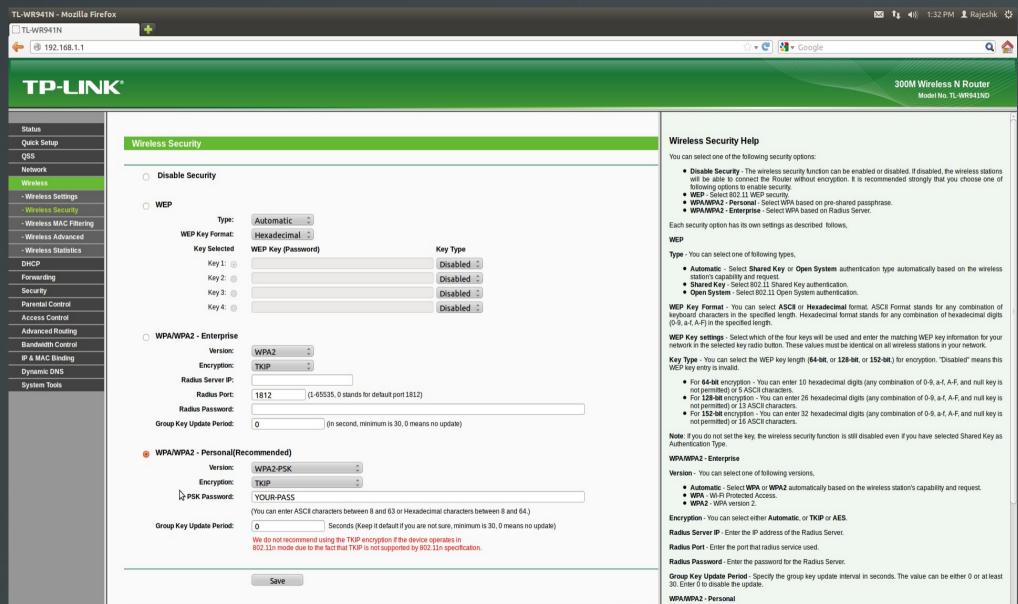

## WiFi Setup

It is the general setup for TP-Link router, you can make simillar setup for your wifi router

## WiFi Security